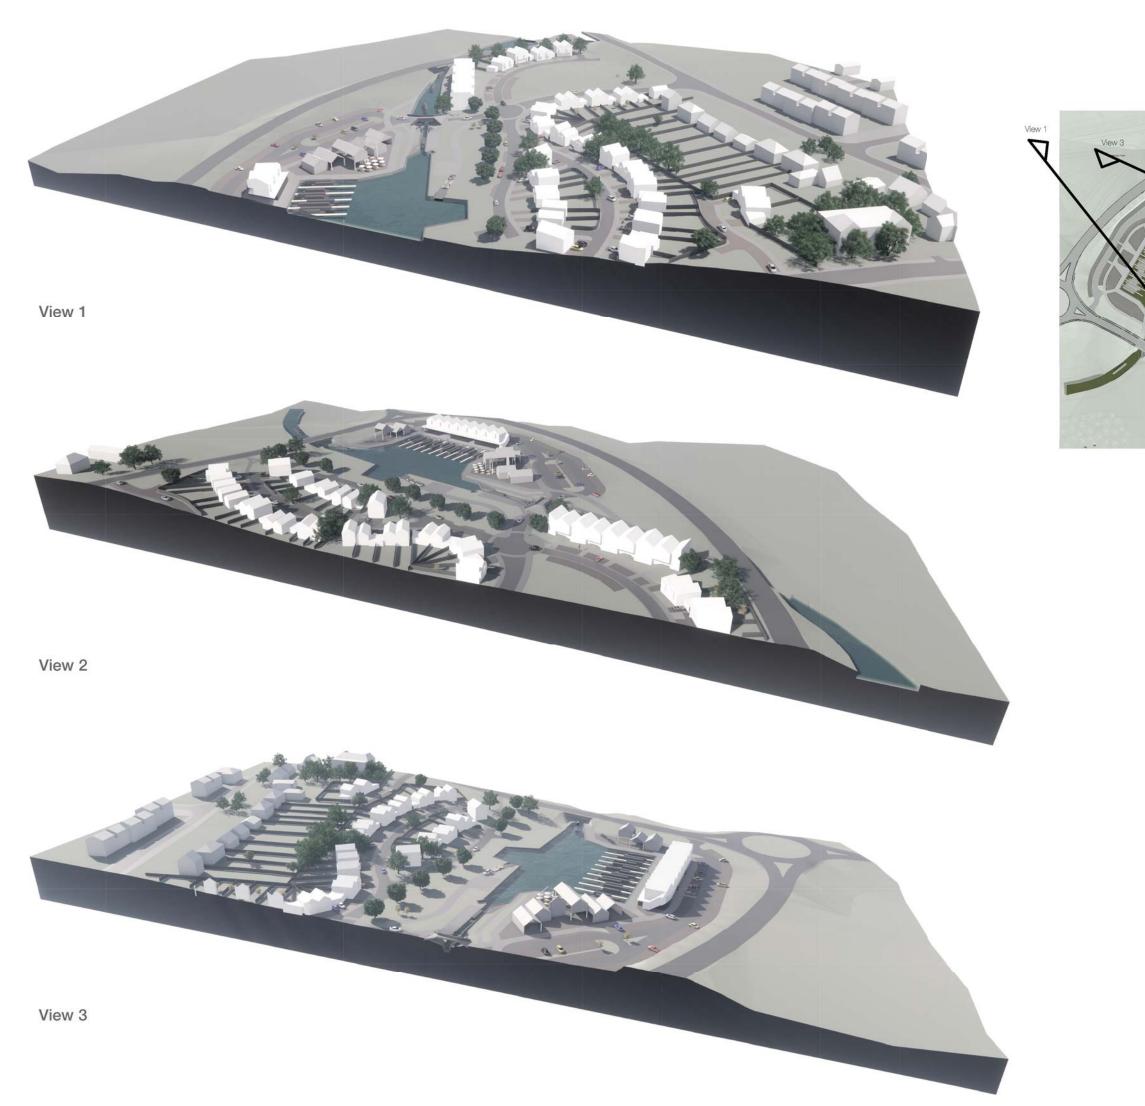

| C                         | 4: Boundary Reduced to                              | 16/10/19       | MB             |
|---------------------------|-----------------------------------------------------|----------------|----------------|
| в                         | Revised Layout Following<br>Consultation            | 24/05/19       | MB             |
| A                         | Revisions following Client<br>Meeting: Detail Added | 19/11/18       | MB             |
| Rev                       | Description                                         | Dato           | By.            |
|                           | eakarch                                             |                | chelects.co.ad |
| Project<br>233-1<br>Slavo | 2018<br>Kay Canal Basin                             |                |                |
| Cert                      |                                                     |                |                |
| Data:                     | ton Domment Accorded Lien                           | ie Constructio | n As-Lut       |
|                           |                                                     |                |                |
| 1000                      | - PA - SK - 021<br>Isometric Views Sheet 1          |                |                |
| 1000000                   |                                                     |                |                |