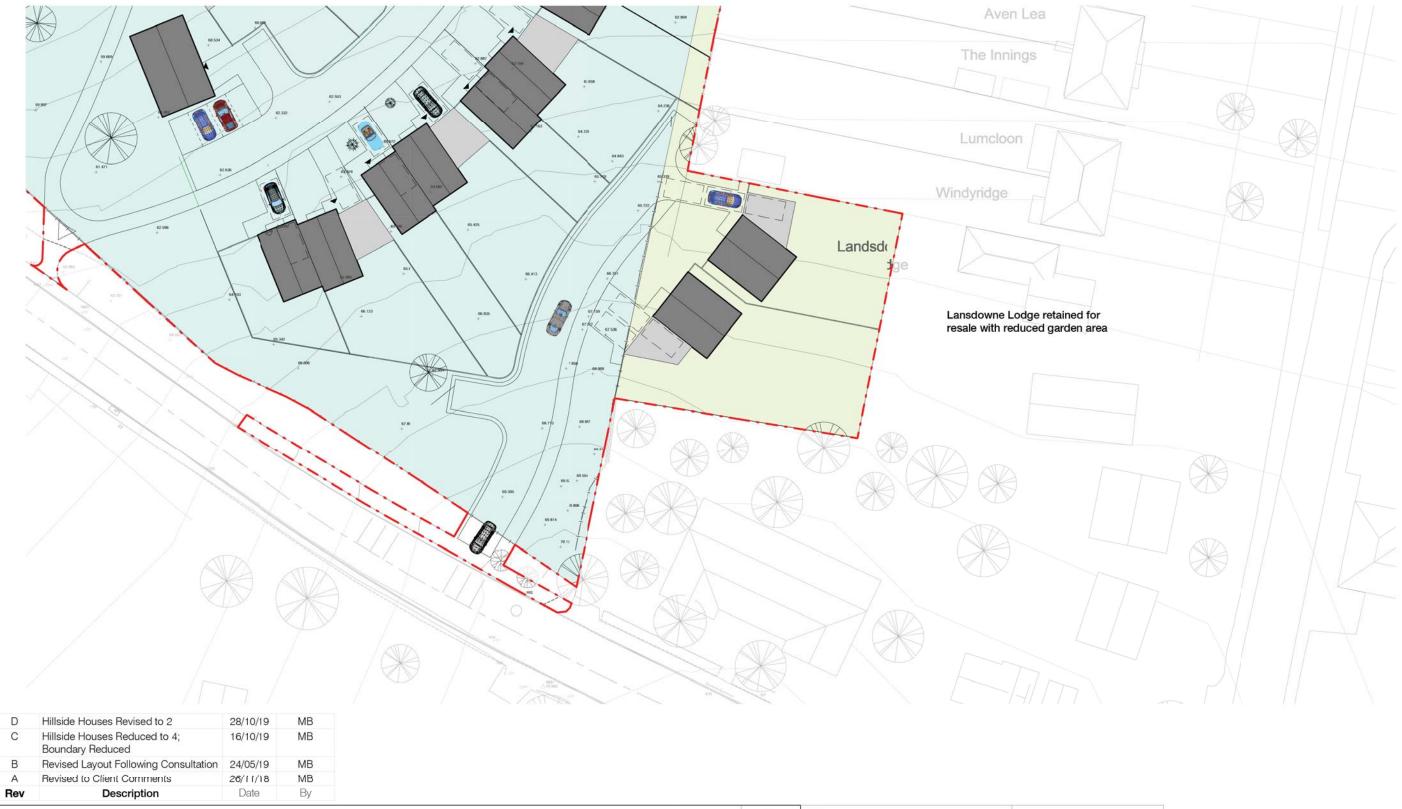

FINAL PRELIMINARY

Derbyshire County Council 34,753m<sup>2</sup> 17no. 3-bed houses 4no. 1-Bed Apts 24no. 2-Bed Apts 8no. 3-Bed Duplex 15 dwellings / ha.

13460 sqft Commercial 131 Space Car Park

X

Private Landowner A 5,672m<sup>2</sup> 6no. 3-bed houses 2no. 4/5-bed houses 4no. 1-bed apartments 21 dwellings / ha.

CE D

\*\*

×

•

Cr.

Private Landowner B 9,728m<sup>2</sup> 18no. 3-bed houses 4no. 1-bed apartments 22 dwellings / ha.

K

"北井井

ETT?

8

5

0

2.4 x 43.0m sightline required for new highway access - may required vegetation cutting back Lansdowne Lodge retained for resale with reduced garden area

III

Total Site Area: 49,952m<sup>2</sup>

87 dwellings = 17 / ha.