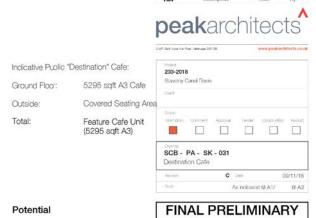

## PARK FRONTAGE HOUSES - B

- 18no. 3-Bed Houses
- 4no. 1-Bed Apartments

2no. 4/5-Bed Houses

5295 sqft A3 Cafe

Potential Accommodation

Destination Cafe Section

Destination Cafe Elevation

Destination Cafe Rear Elevation

Destination Cafe Detail Plan

**Destination Cafe 3D** 

**Canal Basin Section** 

Canal Basin Elevation