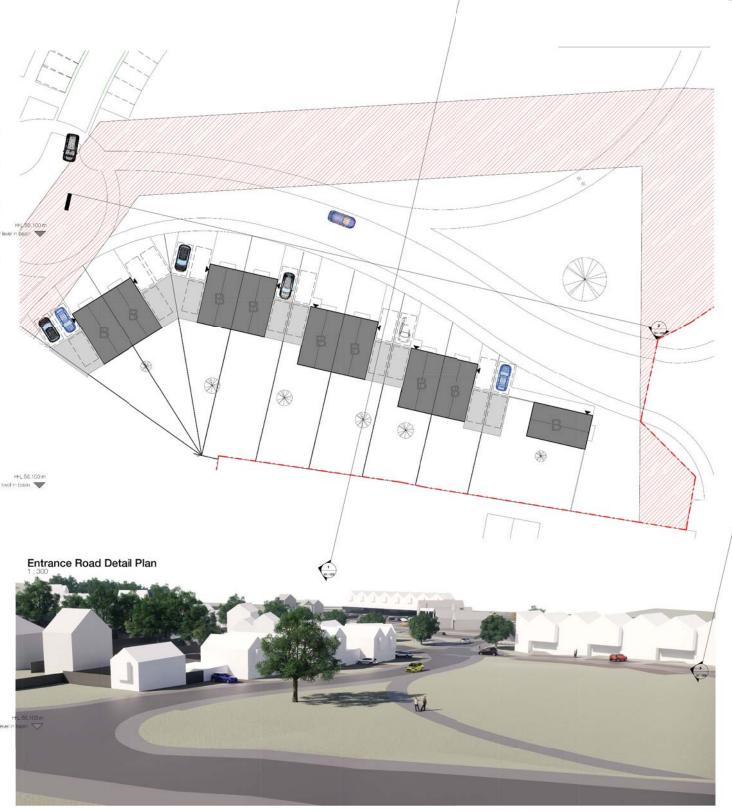

# ENTRANCE ROAD HOUSES

9 no. 3-Bed Houses

Potential Accommodation

Eckington Road 3D

Entrance Road Typical House Plan

Entrance Road 3D

| A              | Revisions fol<br>Meeting; Del |           | nt 1     | 9/11/18      | MB           |
|----------------|-------------------------------|-----------|----------|--------------|--------------|
| Rev            | Des                           | scription |          | Dalo         | By           |
|                | aka                           | aro       | hit      | 00           | to           |
| Je             | and                           | alc       | 1 111    |              | _            |
| f) Self ( love | Nai-Ros: Helerope, 58         | - 35      |          | www.peakar   | chillects.co |
| Prosect 233-2  | 2018                          |           |          |              |              |
| Slavo          | ky Canal Basin                |           |          |              |              |
| Cert           |                               |           |          |              |              |
| (218.a)        |                               |           |          |              |              |
|                | ion Domment                   | Accord    | lander   | Construction | n As-lu      |
| Drewine        |                               |           |          |              |              |
| SCB            | - PA - SH                     |           |          |              |              |
| Period         | 0                             | c         | Circle - | -            | 07/11/1      |
|                |                               |           |          |              |              |