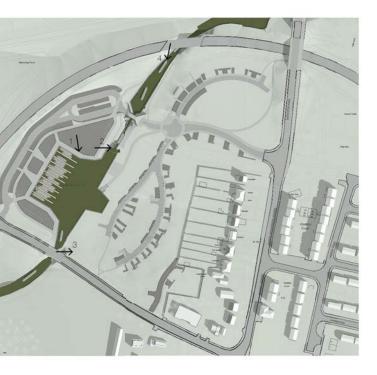

FINAL PRELIMINARY

Derbyshire County Council 34,753m<sup>2</sup> 17no. 3-bed houses 4no. 1-Bed Apts 24no. 2-Bed Apts 8no. 3-Bed Duplex 15 dwellings / ha.

13460 sqft Commercial 131 Space Car Park

X

Private Landowner A 5,672m<sup>2</sup> 6no. 3-bed houses 2no. 4/5-bed houses 4no. 1-bed apartments 21 dwellings / ha.

CE D

\*\*

×

•

Cr.

Private Landowner B 9,728m<sup>2</sup> 18no. 3-bed houses 4no. 1-bed apartments 22 dwellings / ha.

K

"北井井

ETT?

8

5

0

2.4 x 43.0m sightline required for new highway access - may required vegetation cutting back Lansdowne Lodge retained for resale with reduced garden area

III

Total Site Area: 49,952m<sup>2</sup>

87 dwellings = 17 / ha.

Graphical Scale 1:500

(D) North

FINAL PRELIMINARY

012348 10 16 20 26 30 36 40