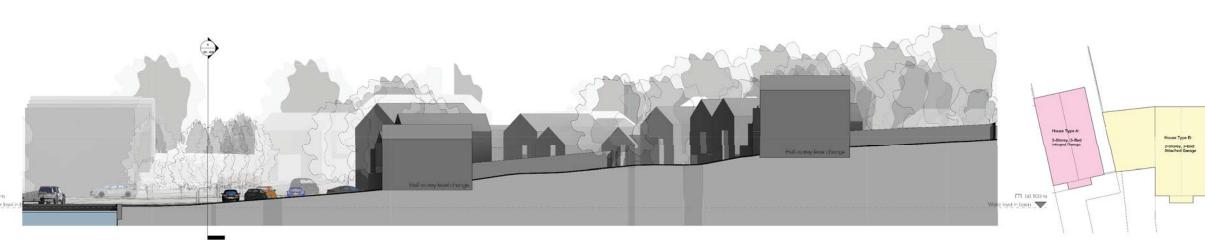

Potential Accommodation

Park Frontage Elevation

Park Frontage 3D

2

|                         |                                       | D<br>C            | Hillside House                                | es Revised to 2<br>as Reduced to | 28/10/19<br>16/10/19 | MB<br>MB |
|-------------------------|---------------------------------------|-------------------|-----------------------------------------------|----------------------------------|----------------------|----------|
|                         |                                       | в                 | 4; Boundary F<br>Revised Layo<br>Consultation |                                  | 24/05/19             | MB       |
|                         |                                       | A                 | Revisions folk<br>Meeting; Deta               |                                  | 19/11/18             | MB       |
|                         |                                       | Rev               | Dosc                                          | ziplion                          | Dalo                 | By       |
| na Diselia se inel      | leated collectort                     |                   | No fue rieleuse, bit r                        | arch<br>•                        | www.peokor           |          |
| no. Blocks as ind       |                                       | 233-2<br>Slavo    | 018<br>by Canal Basin                         |                                  |                      |          |
| ouse Type A:            | 11no. 3-Bed House<br>Integral Garage  | Ciert             |                                               |                                  |                      |          |
| ouse Type B;            | 13no. 3-Bed House<br>Attached Garage. | - Dutai<br>Normal | on Contert                                    | Accroal land                     | e Contructor         | As-lut   |
|                         | On Direction of the                   |                   |                                               | .tunt his                        |                      |          |
| artment Type C:         | 2no. Blocks each of                   | Crewing           |                                               |                                  |                      |          |
|                         | 4no. 1-Bed Apartments                 | SCB               | - PA - SK<br>Frontage Hox                     |                                  |                      |          |
| artment Type C:<br>tal: |                                       | SCB               | - PA - SK                                     |                                  |                      | 07/11/18 |

FINAL PRELIMINARY

Park Frontage Typical House Plan Potential Accommodation

Hillside Houses Section

Hillside Houses Street Elevation

Hillside Houses Detail Plan

Hillside Houses 3D

Hillside Houses Typical Plan