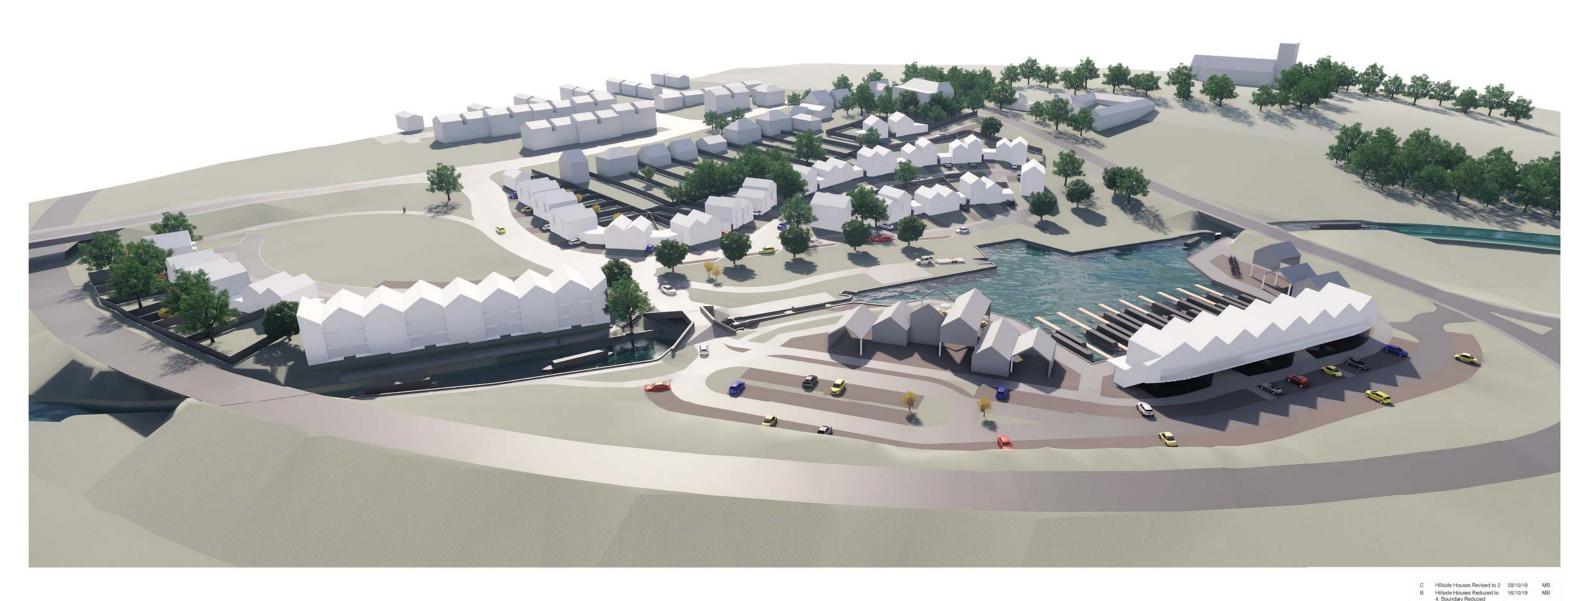

gs / ha.

K

"北井井

ETT?

8

5

0

2.4 x 43.0m sightline required for new highway access - may required vegetation cutting back Lansdowne Lodge retained for resale with reduced garden area

III



Total Site Area: 49,952m<sup>2</sup>

87 dwellings = 17 / ha.

Graphical Scale 1:500

(D) North



FINAL PRELIMINARY

012348 10 16 20 26 30 36 40

### Graphical Scale 1:50





| Draft Proposal - Mrs Rawson Land | D   | Staveley Canal Basin | Scale | 1:500 @A3 |
|----------------------------------|-----|----------------------|-------|-----------|
| Drawing<br>SCB - PA - SK - 036   | Rev | Project<br>233-2018  | Date  | 19/11/18  |

|    | 012345 | 10    | 15  | 20 | 25 | 30 | 35 | 40 |
|----|--------|-------|-----|----|----|----|----|----|
| 00 | multi  | 11 33 | нЦн |    |    |    |    |    |





|           | Consultation             |                 | ang - | .4100(15    | mo           |
|-----------|--------------------------|-----------------|-------|-------------|--------------|
| Rev       | Do                       | scription       |       | Dalo        | By           |
|           | - 1 -                    | 2010 Control 10 | 1.4   |             | . ^          |
| ce        | aka                      | arc             | chit  | lec         | IS           |
|           |                          |                 |       |             |              |
| f Set way | Her Place Historiage, DI | 1.35            |       | Www.peakar  | chilects.co. |
| REPORT    |                          |                 |       |             |              |
| 233-20    |