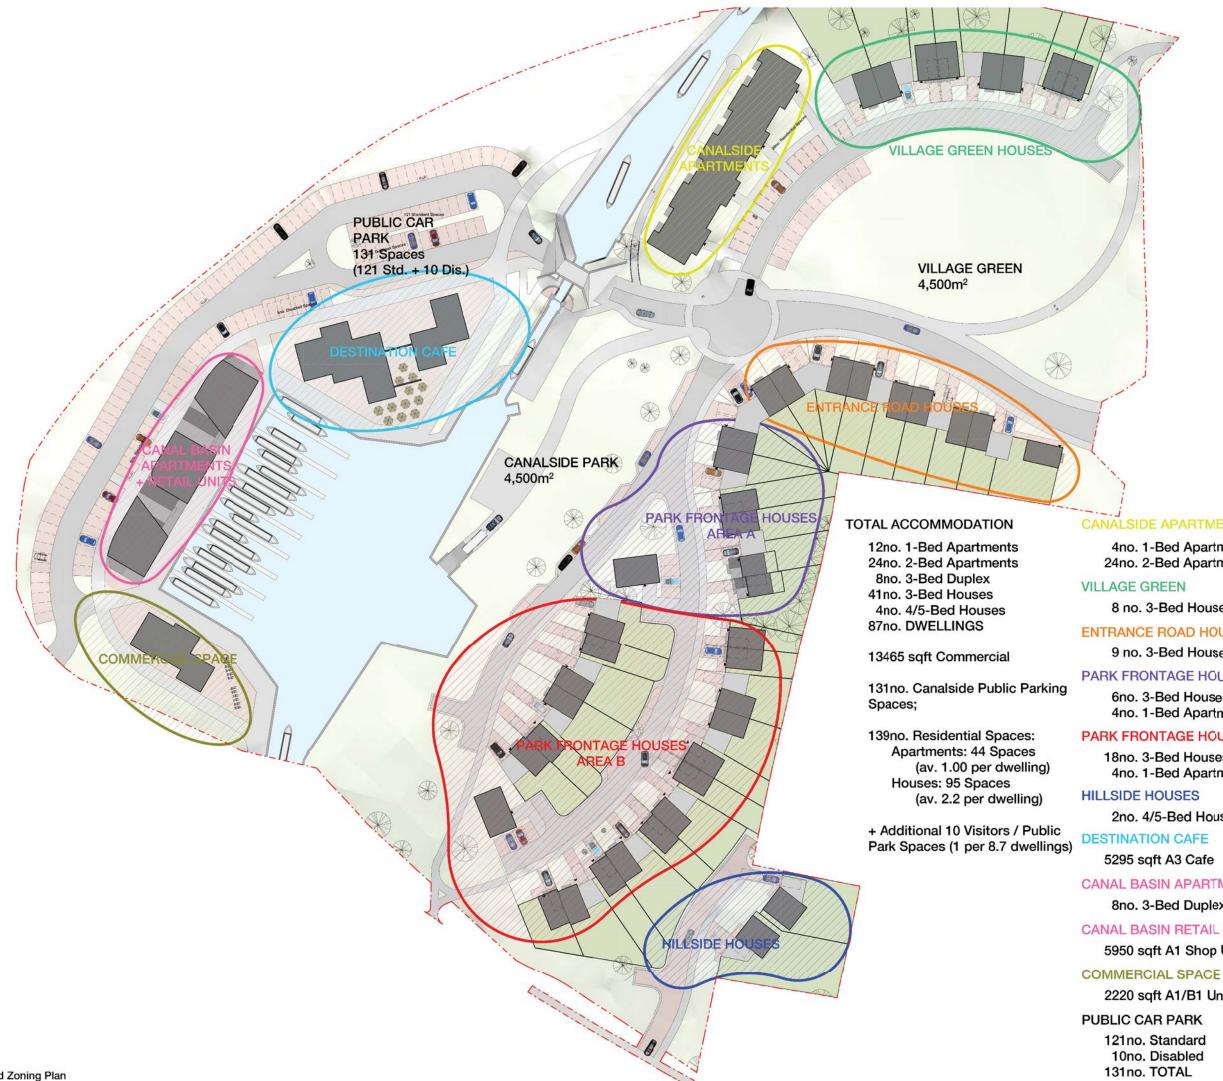

# CANALSIDE APARTMENTS

4no. 1-Bed Apartments 24no. 2-Bed Apartments

8 no. 3-Bed Houses

# ENTRANCE ROAD HOUSES

9 no. 3-Bed Houses

## PARK FRONTAGE HOUSES - A

6no. 3-Bed Houses 4no. 1-Bed Apartments

## PARK FRONTAGE HOUSES - B

- 18no. 3-Bed Houses
- 4no. 1-Bed Apartments

2no. 4/5-Bed Houses

5295 sqft A3 Cafe

### CANAL BASIN APARTMENTS

8no. 3-Bed Duplex Apartments

### CANAL BASIN RETAIL UNITS

5950 sqft A1 Shop Units

2220 sqft A1/B1 Units

10no. Disabled

| Rev | Meeting: Detail Added<br>Description              | Dalo     | By |
|-----|---------------------------------------------------|----------|----|
| A   | Revisions following Client                        | 19/11/18 | MB |
| в   | Revised to Client Comments                        | 26/11/18 | MB |
| C   | Parking Spaces Increased                          | 27/11/18 | MB |
| D   | Open Space Areas Revised                          | 28/11/18 | MB |
| E   | House Layout Amended                              | 11/02/19 | MD |
| F   | Revised Layout Following<br>Consultation          | 24/05/19 | MB |
| G   | Hillside Houses Reduced to<br>4. Boundary Reduced | 16/10/19 | MB |
| н   | Site Boundary Amended                             | 28/10/19 | MB |