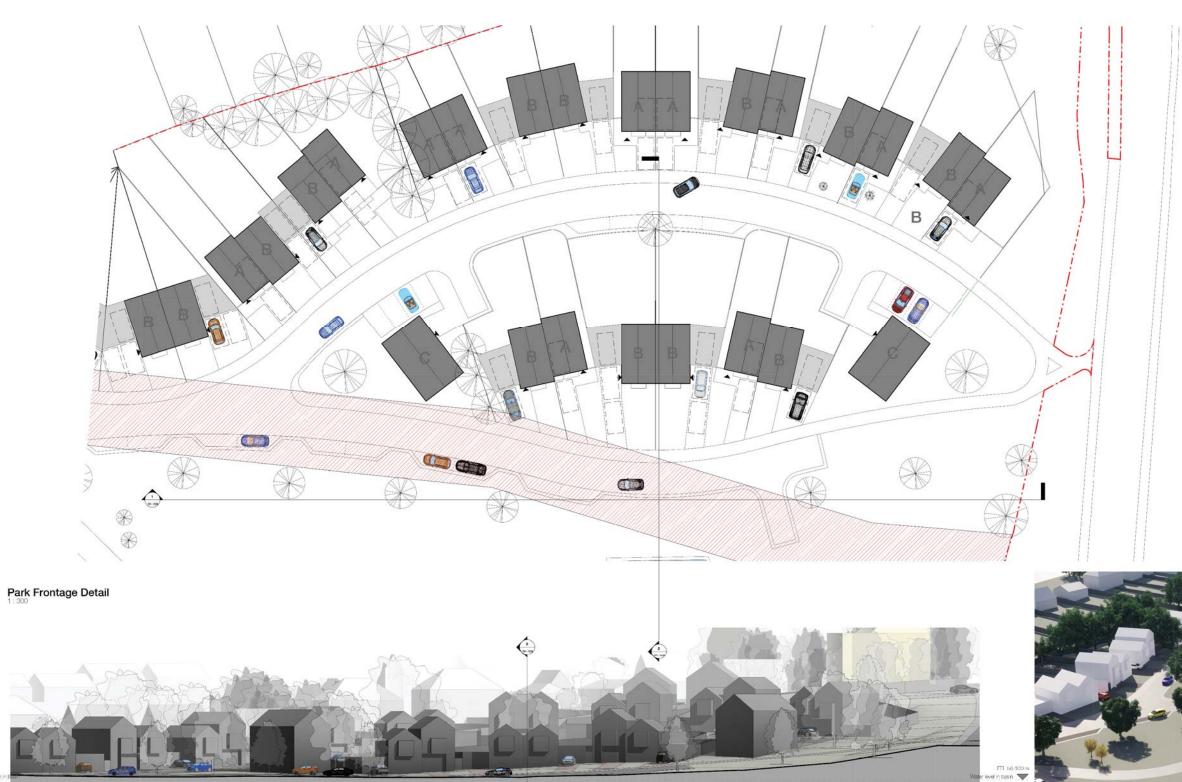

## PARK FRONTAGE HOUSES - A

6no. 3-Bed Houses 4no. 1-Bed Apartments

## PARK FRONTAGE HOUSES - B

- 18no. 3-Bed Houses
- 4no. 1-Bed Apartments

2no. 4/5-Bed Houses

5295 sqft A3 Cafe

Potential Accommodation

Park Frontage Elevation

Park Frontage 3D

2

|                         |                                       | D<br>C            | Hillside House                                | es Revised to 2<br>as Reduced to | 28/10/19<br>16/10/19 | MB<br>MB |
|-------------------------|---------------------------------------|-------------------|-----------------------------------------------|----------------------------------|----------------------|----------|
|                         |                                       | в                 | 4; Boundary F<br>Revised Layo<br>Consultation |                                  | 24/05/19             | MB       |
|                         |                                       | A                 | Revisions folk<br>Meeting; Deta               |                                  | 19/11/18             | MB       |
|                         |                                       | Rev               | Dosc                                          | ziplion                          | Dalo                 | By       |
| na Diselia se inel      | leated collectort                     |                   | No fue rieleuse, bit r                        | arch<br>•                        | www.peokor           |          |
| no. Blocks as ind       |                                       | 233-2<br>Slavo    | 018<br>by Canal Basin                         |                                  |                      |          |
| ouse Type A:            | 11no. 3-Bed House<br>Integral Garage  | Ciert             |                                               |                                  |                      |          |
| ouse Type B;            | 13no. 3-Bed House<br>Attached Garage. | - Dutai<br>Normal | on Contert                                    | Accroal land                     | e Contructor         | As-lut   |
|                         | On Direction of the                   |                   |                                               | .tunt his                        |                      |          |
| artment Type C:         | 2no. Blocks each of                   | Crewing           |                                               |                                  |                      |          |
|                         | 4no. 1-Bed Apartments                 | SCB               | - PA - SK<br>Frontage Hox                     |                                  |                      |          |
| artment Type C:<br>tal: |                                       | SCB               | - PA - SK                                     |                                  |                      | 07/11/18 |

FINAL PRELIMINARY

Park Frontage Typical House Plan Potential Accommodation

Hillside Houses Section

Hillside Houses Street Elevation

Hillside Houses Detail Plan

Hillside Houses 3D

Hillside Houses Typical Plan