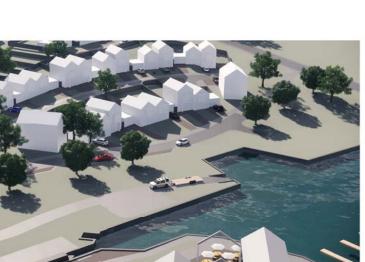

### CANAL BASIN APARTMENTS

8no. 3-Bed Duplex Apartments

Canal Basin Rear Elevation

Canal Basin 3D

Canal Basin Apartments Detail Plan

Canal Basin 3D

8no. Blocks as indicated adjacent: Ground Floot:

1st & 2nd Floors:

Apartments

Total: