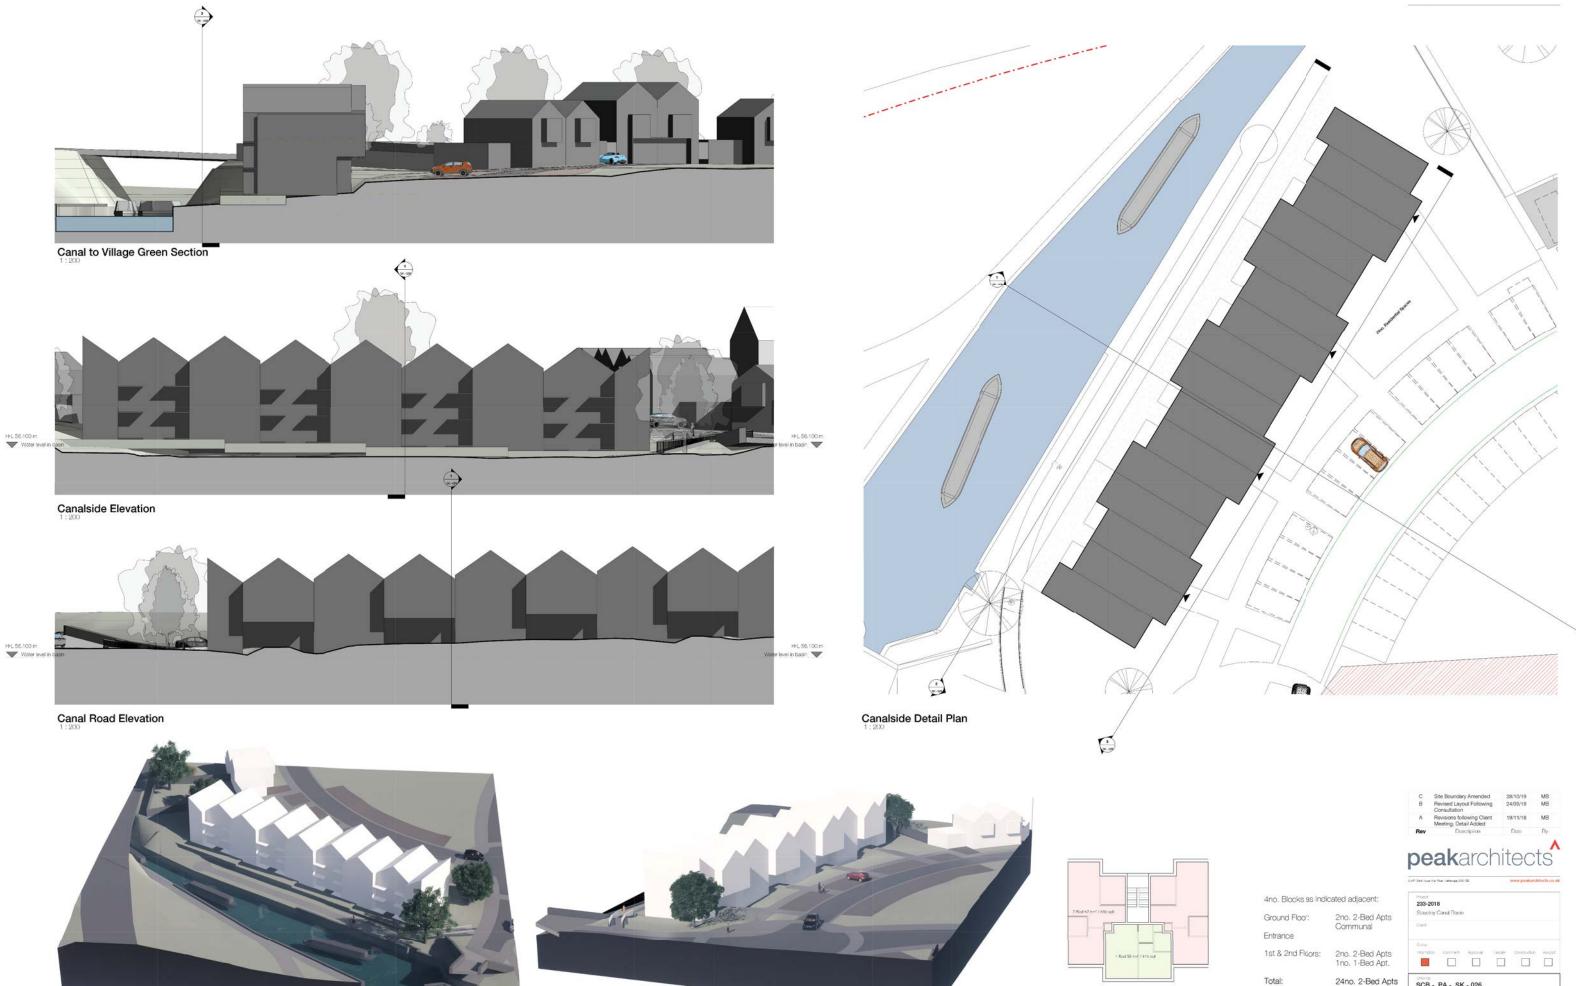

# CANALSIDE APARTMENTS

4no. 1-Bed Apartments 24no. 2-Bed Apartments

8 no. 3-Bed Houses

### CANAL BASIN APARTMENTS

8no. 3-Bed Duplex Apartments

### CANAL BASIN RETAIL UNITS

5950 sqft A1 Shop Units

2220 sqft A1/B1 Units

10no. Disabled

| Rev | Meeting: Detail Added<br>Description              | Dalo     | By |
|-----|---------------------------------------------------|----------|----|
| A   | Revisions following Client                        | 19/11/18 | MB |
| в   | Revised to Client Comments                        | 26/11/18 | MB |
| C   | Parking Spaces Increased                          | 27/11/18 | MB |
| D   | Open Space Areas Revised                          | 28/11/18 | MB |
| E   | House Layout Amended                              | 11/02/19 | MD |
| F   | Revised Layout Following<br>Consultation          | 24/05/19 | MB |
| G   | Hillside Houses Reduced to<br>4. Boundary Reduced | 16/10/19 | MB |
| н   | Site Boundary Amended                             | 28/10/19 | MB |

24no. 2-E 4no. 1-Be

Village Green Detail Plan

Village Green 3D

Village Green Typical House Plan

Village Green Elevation

6.100 m

Village Green Road Elevation

| C      | Site Boundary Ame                          | naea             | 28/10/19    | MB          |
|--------|--------------------------------------------|------------------|-------------|-------------|
| в      | Revised Layout Foll<br>Consultation        | lowing           | 24/05/19    | MB          |
| A      | Revisions following<br>Meeting: Detail Add |                  | 19/11/18    | MB          |
| Rev    | Description                                | n                | Dalo        | By          |
|        |                                            |                  |             | rtifects.co |
| 233-2  | 2018                                       |                  |             |             |
| Slavo  | kay Canal Basin                            |                  |             |             |
| Cert   |                                            |                  |             |             |
| (bata) | ion Comment Accord                         | at lande         | e Construct | on Asilia   |
|        |                                            |                  |             |             |
| SCB    | - PA - SK - 02<br>e Green Houses           | 7                |             |             |
| SCB    | - PA - SK - 02<br>e Green Houses           | 7<br>7<br>C Dime |             | 06/11/18    |

FINAL PRELIMINARY

8no. Blocks as indicated adjacent:

House Type A:

House Type B:

Total:

4no. 3-Bed House Attached Garage.

4no. 3-Bed House Integral Garage

8no. 3-Bed Houses

Potential Accommodation

Eckington Road 3D

Entrance Road Typical House Plan

Entrance Road 3D

| A              | Revisions fol<br>Meeting; Del |           | nt 1     | 9/11/18      | MB           |
|----------------|-------------------------------|-----------|----------|--------------|--------------|
| Rev            | Des                           | scription |          | Dalo         | By           |
|                | aka                           | aro       | hit      | 00           | to           |
| Je             | and                           | alc       | 1 111    |              | _            |
| f) Self ( love | Nai-Ros: Helerope, 58         | - 35      |          | www.peakar   | chillects.co |
| Prosect 233-2  | 2018                          |           |          |              |              |
| Slavo          | ky Canal Basin                |           |          |              |              |
| Cert           |                               |           |          |              |              |
| (218.a)        |                               |           |          |              |              |
|                | ion Domment                   | Accord    | lander   | Construction | n As-lu      |
| Drewine        |                               |           |          |              |              |
| SCB            | - PA - SH                     |           |          |              |              |
| Period         | 0                             | c         | Circle - | -            | 07/11/1      |
|                |                               |           |          |              |              |

FINAL PRELIMINARY

28/10/19 MB 24/05/19 MB

C Site Boundary Amended B Revised Layout Following Consultation

9no. Blocks as indicated adjacent:

House Type B:

Total:

9no. 3-Bed House Attached Garage. 9 no. 3-Bed Houses

Potential Accommodation

Park Frontage Elevation

Park Frontage 3D

2

|                         |                                       | D<br>C            | Hillside House                                | es Revised to 2<br>as Reduced to | 28/10/19<br>16/10/19 | MB<br>MB |
|-------------------------|---------------------------------------|-------------------|-----------------------------------------------|----------------------------------|----------------------|----------|
|                         |                                       | в                 | 4; Boundary F<br>Revised Layo<br>Consultation |                                  | 24/05/19             | MB       |
|                         |                                       | A                 | Revisions folk<br>Meeting; Deta               |                                  | 19/11/18             | MB       |
|                         |                                       | Rev               | Dosc                                          | ziplion                          | Dalo                 | By       |
| na Diselia se inel      | leated collectort                     |                   | No fue rieleuse, bit r                        | arch<br>•                        | www.peokor           |          |
| no. Blocks as ind       |                                       | 233-2<br>Slavo    | 018<br>by Canal Basin                         |                                  |                      |          |
| ouse Type A:            | 11no. 3-Bed House<br>Integral Garage  | Ciert             |                                               |                                  |                      |          |
| ouse Type B;            | 13no. 3-Bed House<br>Attached Garage. | - Dutai<br>Normal | on Contert                                    | Accroal land                     | e Contructor         | As-lut   |
|                         | On Direction of the                   |                   |                                               | .tunt his                        |                      |          |
| artment Type C:         | 2no. Blocks each of                   | Crewing           |                                               |                                  |                      |          |
|                         | 4no. 1-Bed Apartments                 | SCB               | - PA - SK<br>Frontage Hox                     |                                  |                      |          |
| artment Type C:<br>tal: |                                       | SCB               | - PA - SK                                     |                                  |                      | 07/11/18 |

FINAL PRELIMINARY

Park Frontage Typical House Plan Potential Accommodation

Hillside Houses Section

Hillside Houses Street Elevation

Hillside Houses Detail Plan

Hillside Houses 3D

Hillside Houses Typical Plan

2no. Blocks as indicated adjacent:

House Type C:

2no. 4/5-Bed House Attached Garage

Total:

2no. 4/5-Bed Houses

Potential Accommodation

Destination Cafe Section

Destination Cafe Elevation

Destination Cafe Rear Elevation

Destination Cafe Detail Plan

**Destination Cafe 3D** 

**Canal Basin Section** 

Canal Basin Elevation

Canal Basin Rear Elevation

Canal Basin 3D

Canal Basin Apartments Detail Plan

Canal Basin 3D

8no. Blocks as indicated adjacent: Ground Floot:

1st & 2nd Floors:

Apartments

Total:

3no. Retail Units 8no. 3-Bed Duplex

3no. Retail Units (5950 sqft A1)

C Site Boundary Ame B Revised Layout Fol Consultation A Rev

28/10/19 24/05/19 MB MB 19/11/18 MB Dato