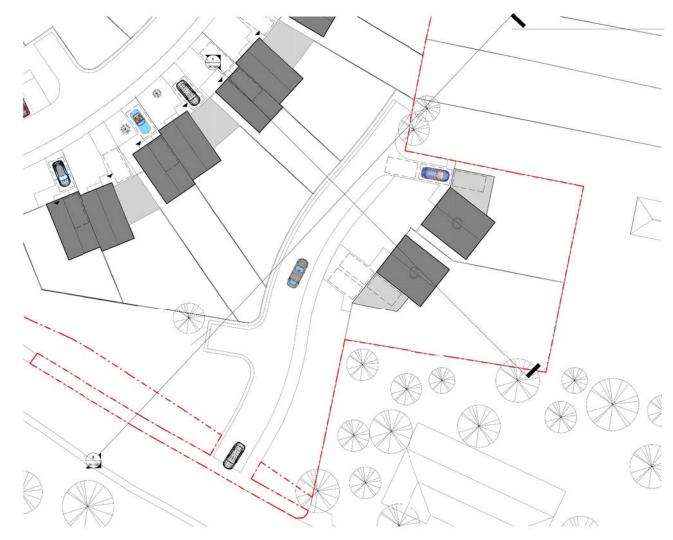

# 2 ufi Seki love Nal fice: Helevage, 515 105 Protect 233-2018 Stavoloy Can nomitor Commert Accroal lande Construction Adult SCB - PA - SK - 020 Proposed Site Masterplan H 0m 09/11/18 1:500@A1/ @A3 FINAL PRELIMINARY

# peakarchitects

233-2018 Slaveky ( normation Comment Accross lander Construction As-Luit SCB - PA - SK - 025 Proposed 7/ 24/10/18 1:500 @ A1/ @ A3 FINAL PRELIMINARY

|                | - State              |                      |          | 1:20   | 0 @ A1/      | (0.A3        |
|----------------|----------------------|----------------------|----------|--------|--------------|--------------|
|                | Period               |                      | ¢        | CHIN:  | 2            | 5/10/18      |
| d Apts<br>Apt. |                      | PA - SK<br>le Apartm |          |        |              |              |
| Apts<br>Apt.   | nomation             | Connert              | Accrosol | lander | Construction | As-Lut       |
| Apts           | Ciert                | 2010 (3254)          |          |        |              |              |
| t 🗍            | 233-2018             | a<br>Canal Basin     |          |        |              |              |
| 2              | afi Seki tuya hisi t | hai Helenapi, bit    | -36      |        | www.peakarch | ellects.co.x |