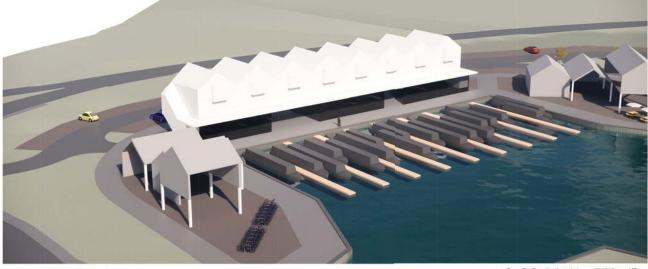

Potential Accommodation

Destination Cafe Section

Destination Cafe Elevation

Destination Cafe Rear Elevation

Destination Cafe Detail Plan

**Destination Cafe 3D** 

**Canal Basin Section** 

Canal Basin Elevation

Canal Basin Rear Elevation

Canal Basin 3D

Canal Basin Apartments Detail Plan

Canal Basin 3D

8no. Blocks as indicated adjacent: Ground Floot:

1st & 2nd Floors:

Apartments

Total:

3no. Retail Units 8no. 3-Bed Duplex

3no. Retail Units (5950 sqft A1)

C Site Boundary Ame B Revised Layout Fol Consultation A Rev

28/10/19 24/05/19 MB MB 19/11/18 MB Dato