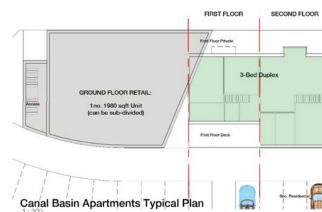

### CANAL BASIN APARTMENTS

8no. 3-Bed Duplex Apartments

Canal Basin Rear Elevation

Canal Basin 3D

Canal Basin Apartments Detail Plan

Canal Basin 3D

8no. Blocks as indicated adjacent: Ground Floot:

1st & 2nd Floors:

Apartments

Total:

3no. Retail Units 8no. 3-Bed Duplex

3no. Retail Units (5950 sqft A1)

C Site Boundary Ame B Revised Layout Fol Consultation A Rev

28/10/19 24/05/19 MB MB 19/11/18 MB Dato