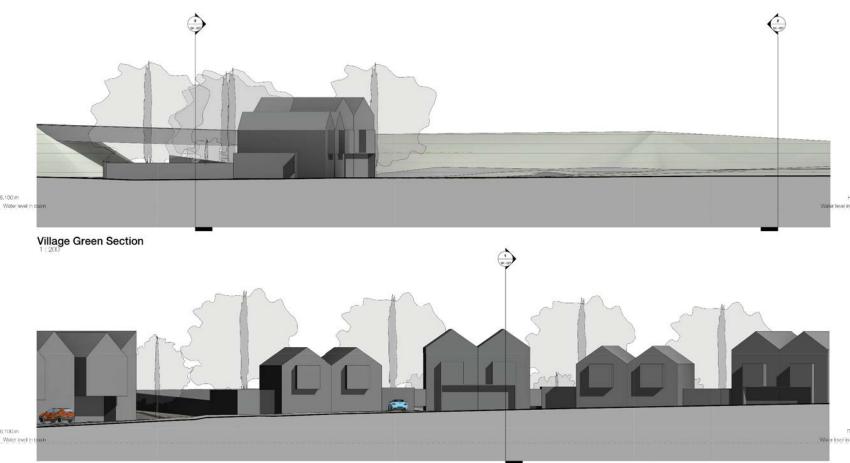

24no. 2-E 4no. 1-Be

Village Green Detail Plan

Village Green 3D

Village Green Typical House Plan

Village Green Elevation

6.100 m

Village Green Road Elevation

| C      | Site Boundary Ame                          | naea             | 28/10/19    | MB          |
|--------|--------------------------------------------|------------------|-------------|-------------|
| в      | Revised Layout Foll<br>Consultation        | lowing           | 24/05/19    | MB          |
| A      | Revisions following<br>Meeting: Detail Add |                  | 19/11/18    | MB          |
| Rev    | Description                                | n                | Dalo        | By          |
|        |                                            |                  |             | rtifects.co |
| 233-2  | 2018                                       |                  |             |             |
| Slavo  | kay Canal Basin                            |                  |             |             |
| Cert   |                                            |                  |             |             |
| (bata) | ion Comment Accord                         | at lande         | e Construct | on Asilia   |
|        |                                            |                  |             |             |
| SCB    | - PA - SK - 02<br>e Green Houses           | 7                |             |             |
| SCB    | - PA - SK - 02<br>e Green Houses           | 7<br>7<br>C Dime |             | 06/11/18    |