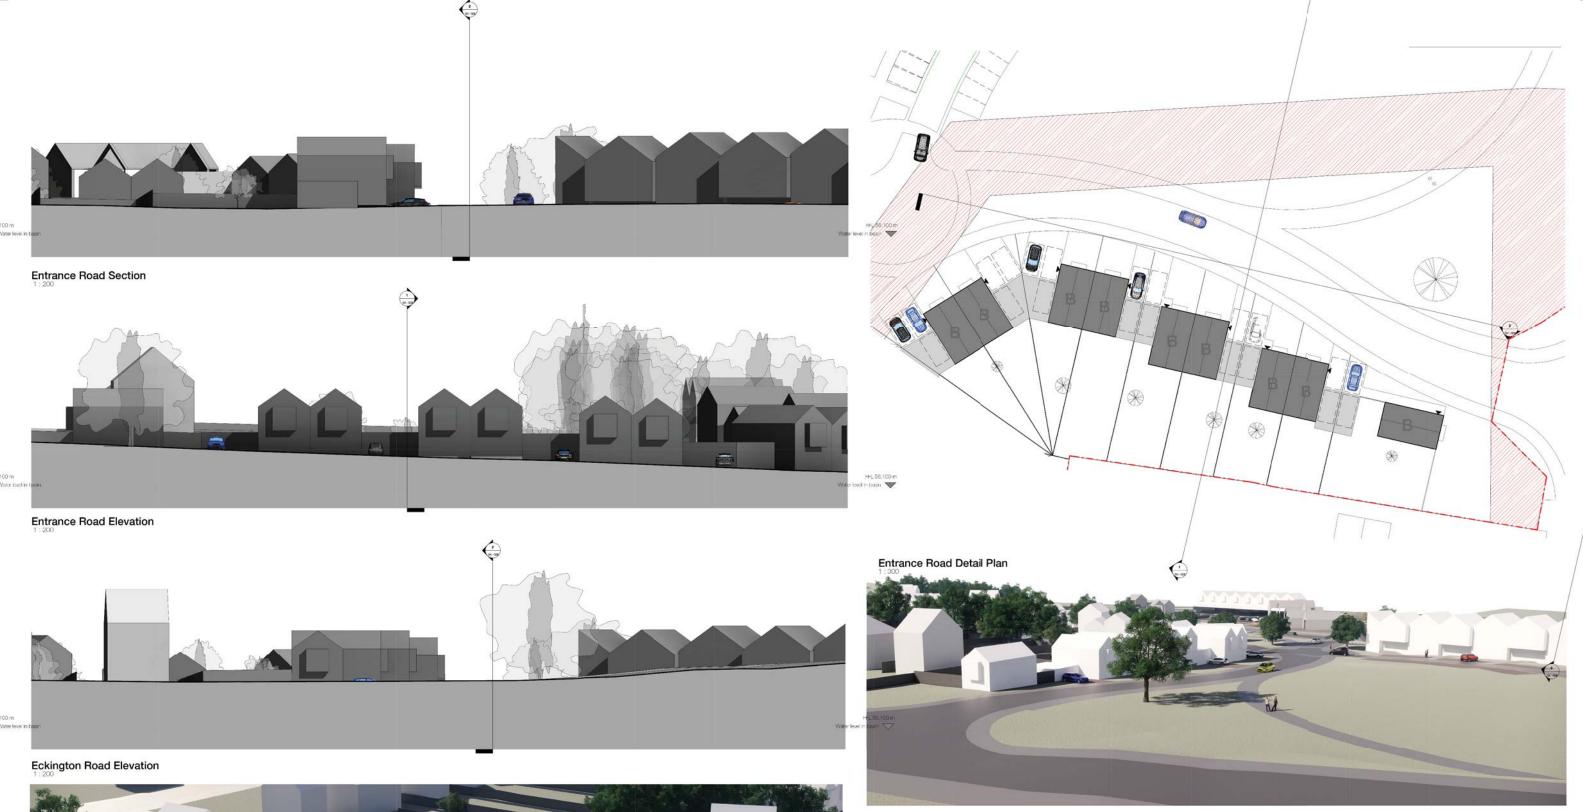

Potential Accommodation

Eckington Road 3D

Entrance Road Typical House Plan

Entrance Road 3D

| A              | Revisions fol<br>Meeting; Del |           | nt 1     | 9/11/18      | MB           |
|----------------|-------------------------------|-----------|----------|--------------|--------------|
| Rev            | Des                           | scription |          | Dalo         | By           |
|                | aka                           | aro       | hit      | 00           | to           |
| Je             | and                           | alc       | 1 111    |              | _            |
| f) Self ( love | Nai-Ros: Helerope, 58         | - 35      |          | www.peakar   | chillects.co |
| Prosect 233-2  | 2018                          |           |          |              |              |
| Slavo          | ky Canal Basin                |           |          |              |              |
| Cert           |                               |           |          |              |              |
| (218.a)        |                               |           |          |              |              |
|                | ion Domment                   | Accord    | lander   | Construction | n As-lu      |
| Drewine        |                               |           |          |              |              |
| SCB            | - PA - SH                     |           |          |              |              |
| Period         | 0                             | c         | Circle - | -            | 07/11/1      |
|                |                               |           |          |              |              |