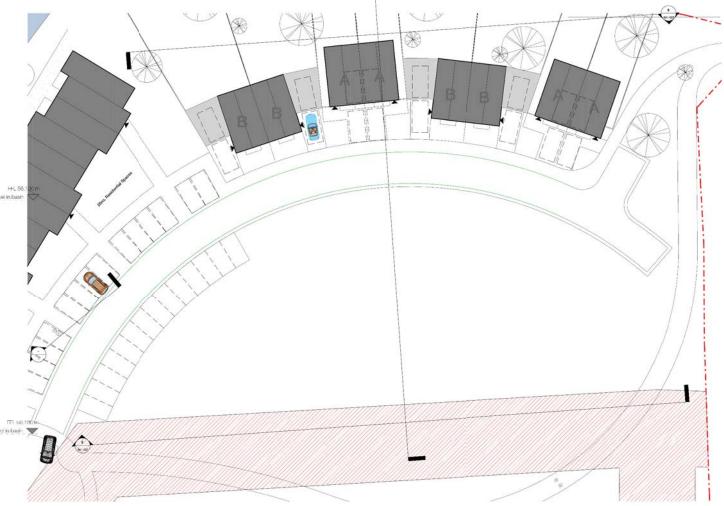

24no. 2-E 4no. 1-Be

Village Green Detail Plan

Village Green 3D

Village Green Typical House Plan

Village Green Elevation

6.100 m

Village Green Road Elevation

| C      | Site Boundary Ame                          | naea             | 28/10/19    | MB          |
|--------|--------------------------------------------|------------------|-------------|-------------|
| в      | Revised Layout Foll<br>Consultation        | lowing           | 24/05/19    | MB          |
| A      | Revisions following<br>Meeting: Detail Add |                  | 19/11/18    | MB          |
| Rev    | Description                                | n                | Dalo        | By          |
|        |                                            |                  |             | rtifects.co |
| 233-2  | 2018                                       |                  |             |             |
| Slavo  | kay Canal Basin                            |                  |             |             |
| Cert   |                                            |                  |             |             |
| (bata) | ion Comment Accord                         | at lande         | e Construct | on Asilia   |
|        |                                            |                  |             |             |
| SCB    | - PA - SK - 02<br>e Green Houses           | 7                |             |             |
| SCB    | - PA - SK - 02<br>e Green Houses           | 7<br>7<br>C Dime |             | 06/11/18    |