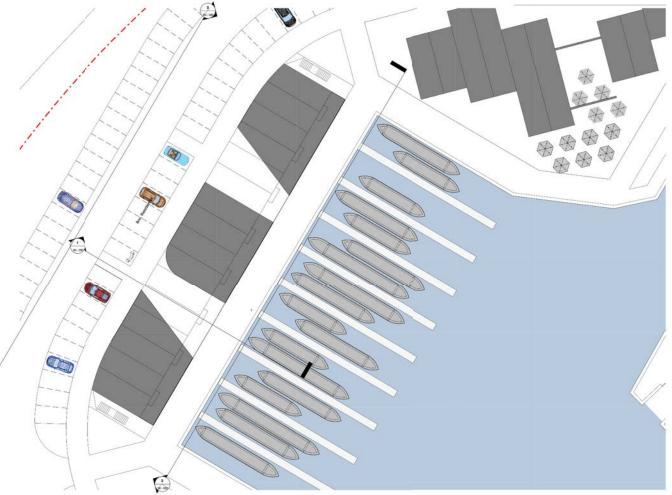

# CANALSIDE APARTMENTS

4no. 1-Bed Apartments 24no. 2-Bed Apartments

8 no. 3-Bed Houses

# ENTRANCE ROAD HOUSES

9 no. 3-Bed Houses

## PARK FRONTAGE HOUSES - A

6no. 3-Bed Houses 4no. 1-Bed Apartments

## PARK FRONTAGE HOUSES - B

- 18no. 3-Bed Houses
- 4no. 1-Bed Apartments

2no. 4/5-Bed Houses

5295 sqft A3 Cafe

### CANAL BASIN APARTMENTS

8no. 3-Bed Duplex Apartments

### CANAL BASIN RETAIL UNITS

5950 sqft A1 Shop Units

2220 sqft A1/B1 Units

10no. Disabled

| Rev | Meeting: Detail Added<br>Description              | Dalo     | By |
|-----|---------------------------------------------------|----------|----|
| A   | Revisions following Client                        | 19/11/18 | MB |
| в   | Revised to Client Comments                        | 26/11/18 | MB |
| C   | Parking Spaces Increased                          | 27/11/18 | MB |
| D   | Open Space Areas Revised                          | 28/11/18 | MB |
| E   | House Layout Amended                              | 11/02/19 | MD |
| F   | Revised Layout Following<br>Consultation          | 24/05/19 | MB |
| G   | Hillside Houses Reduced to<br>4. Boundary Reduced | 16/10/19 | MB |
| н   | Site Boundary Amended                             | 28/10/19 | MB |