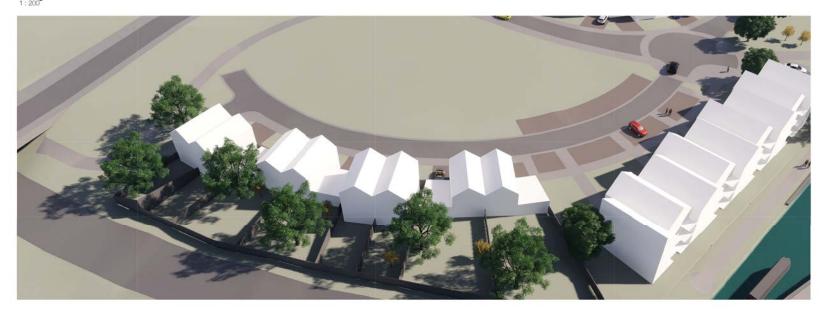

Potential Accommodation

Eckington Road 3D

Entrance Road Typical House Plan

Entrance Road 3D

| A              | Revisions fol<br>Meeting; Del |           | nt 1     | 9/11/18      | MB           |
|----------------|-------------------------------|-----------|----------|--------------|--------------|
| Rev            | Des                           | scription |          | Dalo         | By           |
|                | aka                           | aro       | hit      | 00           | to           |
| Je             | and                           | alc       | 1 111    |              | _            |
| f) Self ( love | Nai-Ros: Helerope, 58         | - 35      |          | www.peakar   | chillects.co |
| Prosect 233-2  | 2018                          |           |          |              |              |
| Slavo          | ky Canal Basin                |           |          |              |              |
| Cert           |                               |           |          |              |              |
| (218.a)        |                               |           |          |              |              |
|                | ion Domment                   | Accord    | lander   | Construction | n As-lu      |
| Drewine        |                               |           |          |              |              |
| SCB            | - PA - SH                     |           |          |              |              |
| Period         | 0                             | c         | Circle - | -            | 07/11/1      |
|                |                               |           |          |              |              |